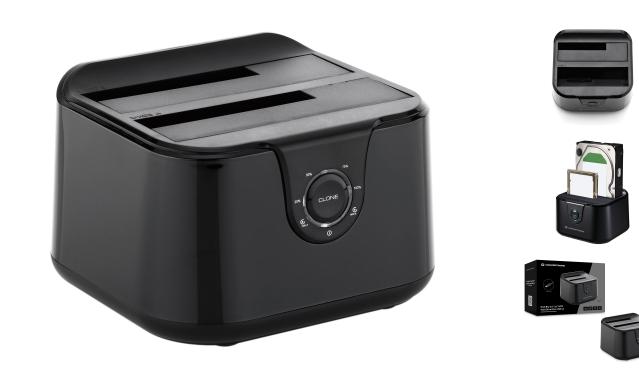

#### **Product Images**

1

#### Description

A safe and easy way to use your 2.5" or 3.5" SATA hard drives externally at data speeds of 5Gb/s without hard drive enclosures. Easily insert and remove hard drives from the docking station. The DONN12B doesn't require any software installation, with a simple Plug-and-Play setup. It is perfect for transferring large video files, making backups or just as second hard drive. Available with dual drive slots and offline clone function, the DONN12B is able to support 2 hard drives at the same time and provides 1-on-1 duplication of the hard drives without needing a computer. The included USB 3.0 cable connects the docking station to your PC or laptop, with LED indicators clearly indicating the device's operational status.