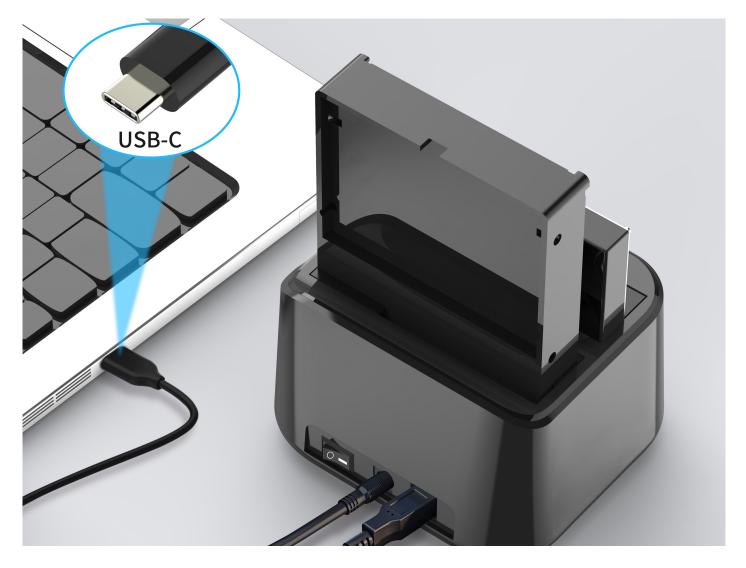

#### Description

A safe and easy way to use your 2.5" or 3.5" SATA hard drives externally at data speeds of 5Gb/s without hard drive enclosures. Easily insert and remove hard drives from the docking station. The DONN12B doesn't require any software installation, with a simple Plug-and-Play setup. It is perfect for transferring large video files, making backups or just as second hard drive. Available with dual drive slots and offline clone function, the DONN12B is able to support 2 hard drives at the same time and provides 1-on-1 duplication of the hard drives without needing a computer. The included USB 3.0 cable connects the docking station to your PC or laptop, with LED indicators clearly indicating the device's operational status.

## **Additional Information**

Drive compatibility Color EAN Model number Package contents Host interface Hard drive capacity Product weight (kg) USB version Dimensions (W x D x H) On/Off Switch 3.5" SATA HDD/SSD, 2.5" SATA HDD/SSD Black 4015867228661 DONN12B DONN12B USB-C cable Power adapter (12V/3A) Multilingual quick installation guide USB Type B female 16TB x 2 0.187 3.0 (3.1/3.2 Gen 1) 120 x 120 x 85 mm Power On/Off