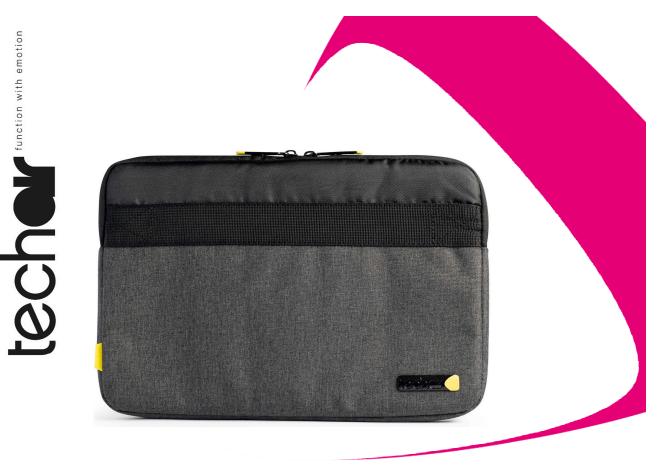

## Eco Friendly Laptop Sleeve. This is function with emotion

Want to be more sustainable? Meet the new 11.6" Eco sleeve from techair. Made from recycled plastic bottles this 2 tone sytled products contrasts a textured gray main fabric with a webbing band and a finer woven black fabric. As usual the product comes with a lifetime warranty. Sustainability without compromise, that's function with emotion.

## **Technical spec**

Partcode: TAECV007
Colour: Dark Grey

Number of compartments: 1
Number of pockets: 0

**EAN Code:** 5060369675191

Material: Textured Recycled Polyester

Compatibility: 10 - 11.6"

 Size Compartment
 30.5
 21.0
 2.0
 (cm)