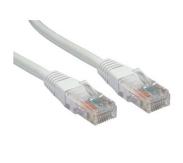

## C2G 15m Cat5e RJ-45 m/m networking cable White

Brand: C2G Product code: 83887

Product name: 15m Cat5e RJ-45 m/m

15m, Cat5e, RJ-45, m/m, white

C2G 15m Cat5e RJ-45 m/m. Cable length: 15 m, Cable standard: Cat5e, Connector 1: RJ-45, Connector 2:

RJ-45

| Features         |       | Features                    |          |
|------------------|-------|-----------------------------|----------|
| Product colour * | White | Connector 2 *               | RJ-45    |
| Cable length *   | 15 m  | Connector 1 gender *        | Male     |
| Cable standard * | Cat5e | Connector 2 gender *        | Male     |
| Connector 1 *    | RJ-45 | Logistics data              |          |
|                  |       | Harmonized System (HS) code | 84733080 |