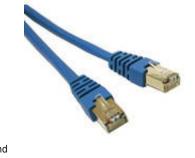

## C2G 15m Cat5e Patch Cable networking cable Blue

Brand : C2G

Product code: 83776

Product name : 15m Cat5e Patch Cable

15m Shielded Cat5e Moulded Patch Cable Blue

C2G 15m Cat5e Patch Cable networking cable Blue:

Today's mission critical advanced Fast Ethernet and Gigabit computer networks require the stability and reliability of Enhanced Category 5 high-speed cabling to distribute data, voice and video. To protect your high-speed network from noise and electromagnetic interference, use Shielded Enhanced Cat5 Patch Cables from Cables To Go. The moulded boot provides extra strain-relief and durability. Cables To Go Shielded Enhanced Cat5 Patch Cables are available in a variety of colours to easily colour-code your network installation.

C2G 15m Cat5e Patch Cable. Cable length: 15 m, Connector 1: RJ-45, Connector 2: RJ-45

|   |               | Features             |                     |  |
|---|---------------|----------------------|---------------------|--|
| k | Blue          | Connector 2 gender * | Male                |  |
|   | 15 m          | Weight & dimension   | Weight & dimensions |  |
|   | RJ-45         | Weight               | 380 g               |  |
|   | RJ-45<br>Male | Logistics data       |                     |  |
|   |               | Harmonized System (H | HS) code 8473308    |  |