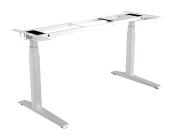

## Fellowes Levado 2 leg(s) Silver

**Brand :** Fellowes **Product code:** 9708601

Product name: Levado

Fellowes Levado. Maximum weight capacity: 100 kg, Number of legs: 2 leg(s), Frame colour: Silver. Maximum width: 69.8 cm, Depth: 1525.6 mm, Maximum height: 62.2 cm

| Features                  |          | Weight & dimensions | Weight & dimensions |  |
|---------------------------|----------|---------------------|---------------------|--|
| Maximum weight capacity * | 100 kg   | Maximum width       | 69.8 cm             |  |
| Height adjustment *       | ✓        | Depth               | 1525.6 mm           |  |
| Number of legs            | 2 leg(s) | Maximum height      | 62.2 cm             |  |
| Frame colour              | Silver   | Weight              | 36.3 kg             |  |