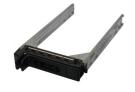

## **DELL Y961D drive bay panel 2.5" Bezel panel**

**Brand**: DELL **Product code**: Y961D

**Product name:** Y961D

SAS SFF tray for hard drive

## DELL Y961D drive bay panel 2.5" Bezel panel:

Dell replacement hard drive caddies are designed to allow the easy replacement of faulty or damaged caddies in servers, desktops and laptop computers.

DELL Y961D. Size (imperial): 2.5", Type: Bezel panel, HDD interface: Serial Attached SCSI (SAS)