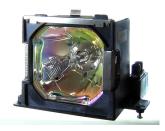

## Hypertec Hyper Lamp For EIKI MPN: 610 328 7362

Brand : Hypertec

Product code: 610 328 7362-HL

Hyper Lamp For EIKI MPN: 610 328 7362 Hypertec Hyper Lamp For EIKI MPN: 610 328 7362. Brand compatibility: EIKI