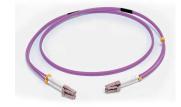

## C2G 2M LC/LC OM4 LSZH FIBRE PATCH - VIOLET InfiniBand/fibre optic cable

Brand: C2G Product code: 81750

Product name: 2M LC/LC OM4 LSZH FIBRE PATCH -

**VIOLET** 

- Constructed to support OM4 transmission standards
- Multimode fibre construction 50/125 diameter core and cladding
- Support for 40 Gigabit and 100 Gigabit Ethernet communication
- Lifetime warranty

2M LC/LC OM4 LSZH FIBRE PATCH - VIOLET

## C2G 2M LC/LC OM4 LSZH FIBRE PATCH - VIOLET InfiniBand/fibre optic cable:

This OM4 Duplex Multimode fibre optic cable is ideal for connecting 40GBase-SR4 and 100GBase-SR10, SFP+ and QSFP+ transceivers for 40 and 100 gigabit network connections. This cable provides backward compatibility with existing 50/125 equipment and the performance headroom required to support LED and VCSEL laser light sources, and 40 or 100 gigabit Ethernet applications in a data centre or wiring closet.