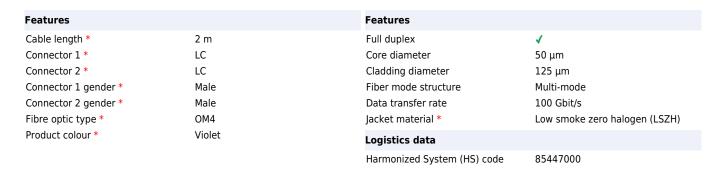

C2G 2M LC/LC OM4 LSZH FIBRE PATCH - VIOLET. Cable length: 2 m, Fibre optic type: OM4, Connector 1: LC, Connector 2: LC, Core diameter:  $50 \mu m$ , Full duplex

757120817505

0757120817505

8592978131586

Disclaimer. The information published here (the "Information") is based on sources that can be considered reliable, typically the manufacturer, but this Information is provided "AS IS" and without guarantee of correctness or completeness. The Information is only indicative and can be changed at any time without notification. No rights can be based on the Information. Suppliers or aggregators of this Information do not accept any liability with regard to the content of (web)pages and other documents, including its Information. The publisher of the Information can not be held liable for the content of 3rd party websites that are linking this Information or are linked to from this Information. You as the User of the Information are solely responsible for the choice and usage of this Information. You are not entitled to transfer, copy or otherwise multiply or distribute the Information. You are obliged to follow the directions of the copyright owner(s) with regard to the use of the Information. Exclusively Dutch law is applicable. With regard to price and stock data on the site, the publisher followed a number of starting points, which are not necessarily relevant for your private or business circumstances. Therefore, the price and stock data are only indicative and are subject to changes. You are personally responsible for the way you use and apply this information. As a user of the Information or sites or documents in which this Information is included, you will adhere to standard fair use including avoidance of spamming, ripping, intellectual-property violations, privacy violations, and any other illegal activity.