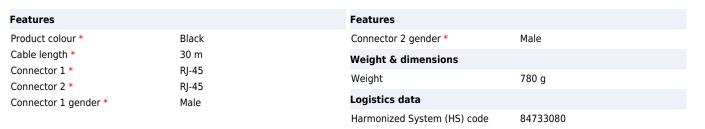

## C2G 30m Cat5e Patch Cable networking cable Black

Brand : C2G

Product code: 83858

Product name : 30m Cat5e Patch Cable

30m Shielded Cat5e Moulded Patch Cable Black

C2G 30m Cat5e Patch Cable networking cable Black:

C2G 30m Cat5e Patch Cable. Cable length: 30 m, Connector 1: RJ-45, Connector 2: RJ-45

757120838586

0757120838586

Disclaimer. The information published here (the "Information") is based on sources that can be considered reliable, typically the manufacturer, but this Information is provided "AS IS" and without guarantee of correctness or completeness. The Information is only indicative and can be changed at any time without notification. No rights can be based on the Information. Suppliers or aggregators of this Information do not accept any liability with regard to the content of (web)pages and other documents, including its Information. The publisher of the Information can not be held liable for the content of 3rd party websites that are linking this Information or are linked to from this Information. You as the User of the Information are solely responsible for the choice and usage of this Information. You are not entitled to transfer, copy or otherwise multiply or distribute the Information. You are obliged to follow the directions of the copyright owner(s) with regard to the use of the Information. Exclusively Dutch law is applicable. With regard to price and stock data on the site, the publisher followed a number of starting points, which are not necessarily relevant for your private or business circumstances. Therefore, the price and stock data are only indicative and are subject to changes. You are personally responsible for the way you use and apply this information. As a user of the Information or sites or documents in which this Information is included, you will adhere to standard fair use including avoidance of spamming, ripping, intellectual-property violations, privacy violations, and any other illegal activity.