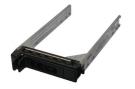

## **DELL H226C drive bay panel 2.5" Bezel panel**

Brand : DELL Product code: H226C

**Product name:** H226C

SAS SFF tray for hard drive

DELL H226C drive bay panel 2.5" Bezel panel:

Dell replacement hard drive caddies are designed to allow the easy replacement of faulty or damaged caddies in servers, desktops and laptop computers.

DELL H226C. Size (imperial): 2.5", Type: Bezel panel, HDD interface: Serial Attached SCSI (SAS)

| Features                               |                                                   | System requirements                                                         |          |
|----------------------------------------|---------------------------------------------------|-----------------------------------------------------------------------------|----------|
| Size (imperial) * Type * HDD interface | 2.5"<br>Bezel panel<br>Serial Attached SCSI (SAS) | Windows operating systems<br>supported<br>Linux operating systems supported | <b>✓</b> |