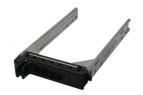

## DELL KF248 drive bay panel 2.5" Bezel panel

Brand : DELL Product code: KF248

**Product name:** KF248

SAS/SATA, PowerEdge, 2.5"

DELL KF248 drive bay panel 2.5" Bezel panel:

Dell replacement hard drive caddies are designed to allow the easy replacement of faulty or damaged caddies in servers, desktops and laptop computers.

DELL KF248. Size (imperial): 2.5", Type: Bezel panel, HDD interface: Serial ATA, Serial Attached SCSI (SAS)

| Features                 |                     | Features            |                                                    |
|--------------------------|---------------------|---------------------|----------------------------------------------------|
| Size (imperial) * Type * | 2.5"<br>Bezel panel | HDD interface       | Serial ATA, Serial Attached SCSI (SAS)             |
|                          |                     | Compatible products | PowerEdge 2950, 2900, 1900, 1950, 6900, 6950, R610 |