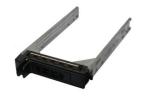

## DELL Y79JP drive bay panel 8.89 cm (3.5") Bezel panel

Brand : DELL Product code: Y79JP

**Product name:** Y79JP

3.5", SAS/SATA

DELL Y79JP drive bay panel 8.89 cm (3.5") Bezel panel:

Dell replacement hard drive caddies are designed to allow the easy replacement of faulty or damaged caddies in servers, desktops and laptop computers.

DELL Y79JP. Size (imperial): 8.89 cm (3.5"), Type: Bezel panel, HDD interface: Serial ATA, Serial Attached SCSI (SAS)

| Features                 |                               | Features            |                                        |
|--------------------------|-------------------------------|---------------------|----------------------------------------|
| Size (imperial) * Type * | 8.89 cm (3.5")<br>Bezel panel | HDD interface       | Serial ATA, Serial Attached SCSI (SAS) |
|                          |                               | Compatible products | Dell PS6100, PS4100                    |