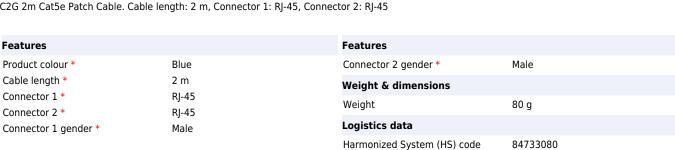

## C2G 2m Cat5e Patch Cable networking cable Blue

Brand : C2G

Features

Product code: 83771

Product name : 2m Cat5e Patch Cable

2m Shielded Cat5e Moulded Patch Cable Blue

C2G 2m Cat5e Patch Cable networking cable Blue:

C2G 2m Cat5e Patch Cable. Cable length: 2 m, Connector 1: RJ-45, Connector 2: RJ-45

757120837718

0757120837718

Disclaimer. The information published here (the "Information") is based on sources that can be considered reliable, typically the manufacturer, but this Information is provided "AS IS" and without guarantee of correctness or completeness. The Information is only indicative and can be changed at any time without notification. No rights can be based on the Information. Suppliers or aggregators of this Information do not accept any liability with regard to the content of (web)pages and other documents, including its Information. The publisher of the Information can not be held liable for the content of 3rd party websites that are linking this Information or are linked to from this Information. You as the User of the Information are solely responsible for the choice and usage of this Information. You are not entitled to transfer, copy or otherwise multiply or distribute the Information. You are obliged to follow the directions of the copyright owner(s) with regard to the use of the Information. Exclusively Dutch law is applicable. With regard to price and stock data on the site, the publisher followed a number of starting points, which are not necessarily relevant for your private or business circumstances. Therefore, the price and stock data are only indicative and are subject to changes. You are personally responsible for the way you use and apply this information. As a user of the Information or sites or documents in which this Information is included, you will adhere to standard fair use including avoidance of spamming, ripping, intellectual-property violations, privacy violations, and any other illegal activity.