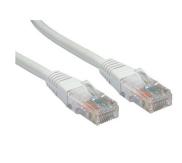

## C2G 20m Cat5e RJ-45 m/m networking cable White

Brand : C2G

Product code: 83888

Product name : 20m Cat5e RJ-45 m/m

20m, Cat5e, RJ-45, m/m, white

C2G 20m Cat5e RJ-45 m/m. Cable length: 20 m, Cable standard: Cat5e, Connector 1: RJ-45, Connector 2: RJ-45

| Features         |       | Features                    |          |
|------------------|-------|-----------------------------|----------|
| Product colour * | White | Connector 2 *               | RJ-45    |
| Cable length *   | 20 m  | Connector 1 gender *        | Male     |
| Cable standard * | Cat5e | Connector 2 gender *        | Male     |
| Connector 1 *    | RJ-45 | Logistics data              |          |
|                  |       | Harmonized System (HS) code | 84733080 |