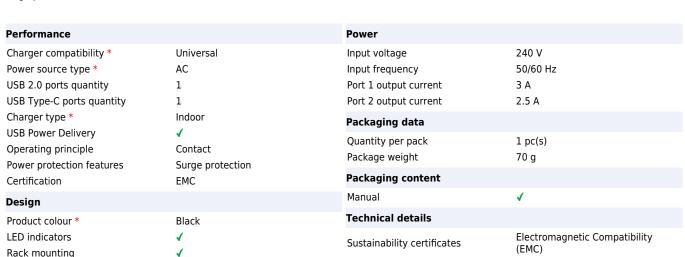

## Dataflex 26.103 mobile device charger Universal Black AC Indoor

Brand : Dataflex Product code: 26.103

Product name: 26.103

- Patented replaceable USB Cartridge
- LED Power Delivery Indication
- Internal overload protection
- 1x USB Type C charging port up to 3.0A
- 1x USB Type A charging port up to 2.5A
- Safety and EMC certified
- DC total output 30W
- AC Voltage range: 240V AC 50/60Hz
- Only use with Dataflex GST18 cable

Charger USB AC 30W - 100

The Charger is a high-end USB charging device that conforms to the latest standards of USB technology. Equipped with two types of reversible USB ports, Type A and Type C, this charger is versatile and suitable for today's and tomorrow's USB-powered devices. With 30W of output power, it ensures high efficiency and performance on both ports.

Dataflex 26.103. Charger type: Indoor, Power source type: AC, Charger compatibility: Universal. Input voltage: 240 V. USB 2.0 ports quantity: 1, USB Type-C ports quantity: 1, Power protection features: Surge protection. Product colour: Black