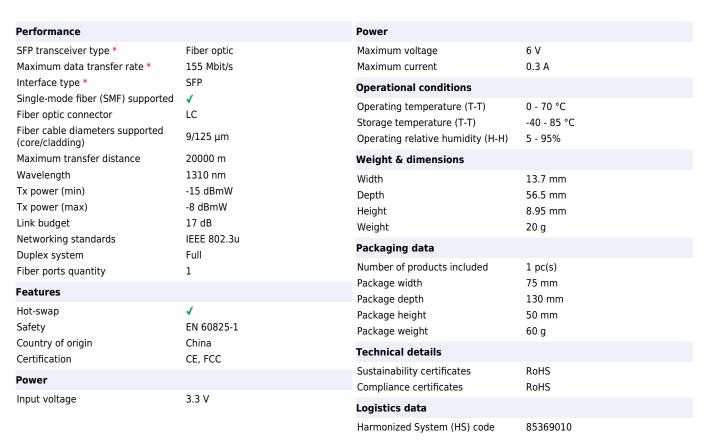

## LevelOne 155Mbps Single-mode SFP Transceiver, 40km, 1310nm

Brand : LevelOne

Product code: SFP-1411

Product name : 155Mbps Single-mode SFP Transceiver, 40km, 1310nm

155 Mbps, SMF, SFP, 40 km, 1310nm

LevelOne 155Mbps Single-mode SFP Transceiver, 40km, 1310nm:

LevelOne SFP-1411 is a high performance and costeffective single-mode SFP transceiver. Intended for use with 100BASE-FX, it provides up to 155 Mbps bi-directional data transfer rate on a single duplex fiber core. For use with 9-micron fiber cables, it has increased transmission power to reach a distance of up to 40km.

The SFP-1411 transceiver operates using a wavelength of 1310nm with a FP-Laser Diode light source and has a LC connector.

- 1310nm FP LD
- Data Rate: 155Mbps, NRZ
- Single +3.3V Power Supply
- RoHS Compliant and Lead-free
- AC/AC Differential Electrical Interface
- Compliant with Multi-Source Agreement (MSA) small Form Factor Pluggable (SFP)
- Duplex LC Connector
- Compliance with 100Base-FX of IEEE802.3u Standard
- Compliance with FDDI PMD Standard
- Compliance with ATM Standard
- Eye Safety Designed to meet LASER Class 1 comply with EN60825-1