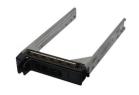

## DELL H9122 drive bay panel 8.89 cm (3.5") Bezel panel

Brand : DELL Product code: H9122

**Product name:** H9122

SAS/SATA LFF tray for HDD

DELL H9122 drive bay panel 8.89 cm (3.5") Bezel panel:

Dell replacement hard drive caddies are designed to allow the easy replacement of faulty or damaged caddies in servers, desktops and laptop computers.

DELL H9122. Size (imperial): 8.89 cm (3.5"), Type: Bezel panel, HDD interface: Serial ATA, Serial Attached SCSI (SAS)

| Features          |                                        | System requirements                                                         |   |
|-------------------|----------------------------------------|-----------------------------------------------------------------------------|---|
| Size (imperial) * | 8.89 cm (3.5")                         | Windows operating systems<br>supported<br>Linux operating systems supported | 1 |
| Type *            | Bezel panel                            |                                                                             |   |
| HDD interface     | Serial ATA, Serial Attached SCSI (SAS) |                                                                             |   |