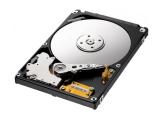

## Hypertec 80GB 2.5" IDE/ATA 5400rpm internal hard drive 2.5" IDE/ATA

**Brand :** Hypertec **Product code:** TOS-H80.0I/5LK27

Product name: 80GB 2.5" IDE/ATA 5400rpm

80GB IDE HDD, 2.5", 5400RPM

Hypertec 80GB 2.5" IDE/ATA 5400rpm internal hard drive 2.5" IDE/ATA:

A Hypertec 80.0GB Complete Disk Upgrade for A Toshiba from Hypertec. Hypertec 80GB 2.5" IDE/ATA 5400rpm. HDD capacity: 80 GB, HDD speed: 5400 RPM, HDD size: 2.5",

Interface: IDE/ATA

| Features                                  |                        | Features          |         |
|-------------------------------------------|------------------------|-------------------|---------|
| HDD capacity * 80 GB HDD speed * 5400 RPM | 80 GB                  | Component for *   | Laptop  |
|                                           | Power                  |                   |         |
| HDD size * Interface *                    | 2.5"<br>IDE/ATA<br>HDD | Operating voltage | 5 V     |
| Type *                                    |                        | Packaging data    |         |
|                                           |                        | Quantity per pack | 1 pc(s) |