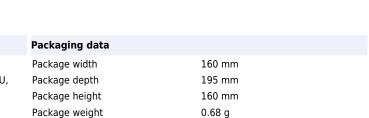

## ELPLP93

Epson ELPLP93. Bulb power: 400 W, Brand compatibility: Epson, Compatibility: EPSON EB-G7200W, EB-G7400U, EB-G7900U EB-G7905U, Country of origin: China

Disclaimer. The information published here (the "Information") is based on sources that can be considered reliable, typically the manufacturer, but this Information is provided "AS IS" and without guarantee of correctness or completeness. The Information is only indicative and can be changed at any time without notification. No rights can be based on the Information. Suppliers or aggregators of this Information do not accept any liability with regard to the content of (web)pages and other documents, including its Information. The publisher of the Information can not be held liable for the content of 3rd party websites that are linking this Information or are linked to from this Information. You as the User of the Information are solely responsible for the choice and usage of this Information. You are not entitled to transfer, copy or otherwise multiply or distribute the Information. You are obliged to follow the directions of the copyright owner(s) with regard to the use of the Information. Exclusively Dutch law is applicable. With regard to price and stock data on the site, the publisher followed a number of starting points, which are not necessarily relevant for your private or business circumstances. Therefore, the price and stock data are only indicative and are subject to changes. You are personally responsible for the way you use and apply this information. As a user of the Information or sites or documents in which this Information is included, you will adhere to standard fair use including avoidance of spamming, ripping, intellectual-property violations, privacy violations, and any other illegal activity.