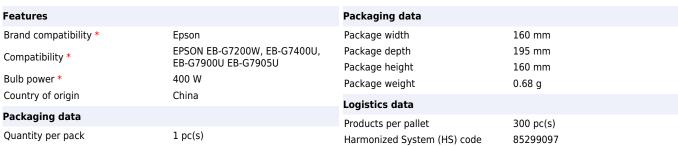

## ELPLP93

Epson ELPLP93. Bulb power: 400 W, Brand compatibility: Epson, Compatibility: EPSON EB-G7200W, EB-G7400U, EB-G7900U EB-G7905U, Country of origin: China

Disclaimer. The information published here (the "Information") is based on sources that can be considered reliable, typically the manufacturer, but this Information is provided "AS IS" and without guarantee of correctness or completeness. The Information is only indicative and can be changed at any time without notification. No rights can be based on the Information. Suppliers or aggregators of this Information do not accept any liability with regard to the content of (web)pages and other documents, including its Information. The publisher of the Information can not be held liable for the content of 3rd party websites that are linking this Information or are linked to from this Information. You as the User of the Information are solely responsible for the choice and usage of this Information. You are not entitled to transfer, copy or otherwise multiply or distribute the Information. You are obliged to follow the directions of the copyright owner(s) with regard to the use of the Information. Exclusively Dutch law is applicable. With regard to price and stock data on the site, the publisher followed a number of starting points, which are not necessarily relevant for your private or business circumstances. Therefore, the price and stock data are only indicative and are subject to changes. You are personally responsible for the way you use and apply this information. As a user of the Information or sites or documents in which this Information is included, you will adhere to standard fair use including avoidance of spamming, ripping, intellectual-property violations, privacy violations, and any other illegal activity.