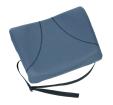

## **Fellowes Slimline Back Support Graphite**

Brand : Fellowes Product code: 9190901

**Product name:** Slimline Back Support Graphite

332 x 78 x 310mm

## Fellowes Slimline Back Support Graphite:

- New slimmer profile to suit today's office chairs
- Greater flexibility of support to suit the individual user
- Modern soft touch fabric and contrasting stitching
- Adjustable straps hold cushion in place
- Graphite

Fellowes Slimline Back Support Graphite. Product colour: Graphite. Weight: 340 g

| Features       |          | Weight & dimensions |                   |
|----------------|----------|---------------------|-------------------|
| Product colour | Graphite | Weight              | 340 g             |
|                |          | Technical details   |                   |
|                |          | Dimensions (WxDxH)  | 332 x 78 x 310 mm |