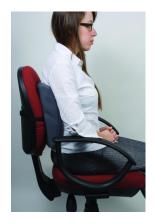

## **Fellowes Slimline Back Support Graphite**

Brand : Fellowes Product code: 9190901

**Product name:** Slimline Back Support Graphite

332 x 78 x 310mm

## Fellowes Slimline Back Support Graphite:

- New slimmer profile to suit today's office chairs
- Greater flexibility of support to suit the individual user
- Modern soft touch fabric and contrasting stitching
- Adjustable straps hold cushion in place
- Graphite