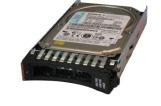

## Hypertec 300GB 2.5" SAS 10000rpm internal hard drive 2.5"

**Brand :** Hypertec **Product code:** 42D0637-HY

**Product name :** 300GB 2.5" SAS 10000rpm

300GB SAS SFF Slim-HS, 2.5", 10K RPM

Hypertec 300GB 2.5" SAS 10000rpm internal hard drive 2.5":

Hypertec equivalent 300GB 10K 6Gbps SAS 2.5 SFF Slim-HS HDD.

Hypertec 300GB 2.5" SAS 10000rpm. HDD capacity: 300 GB, HDD speed: 10000 RPM, HDD size: 2.5",

Interface: SAS

| Features                        |           | Features          |                    |
|---------------------------------|-----------|-------------------|--------------------|
| HDD capacity *                  | 300 GB    | Type *            | HDD                |
| HDD speed *                     | 10000 RPM | Component for *   | Server/workstation |
| HDD size * 2.5" Interface * SAS |           | Power             |                    |
|                                 | SAS       | Operating voltage | 5 V                |