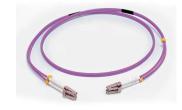

## C2G 1M LC/LC OM4 LSZH FIBRE PATCH - VIOLET InfiniBand/fibre optic cable

Brand: C2G Product code: 81749

Product name: 1M LC/LC OM4 LSZH FIBRE PATCH -

**VIOLET** 

- Constructed to support OM4 transmission standards
- Multimode fibre construction 50/125 diameter core and cladding
- Support for 40 Gigabit and 100 Gigabit Ethernet communication
- Lifetime warranty

## C2G 1M LC/LC OM4 LSZH FIBRE PATCH - VIOLET InfiniBand/fibre optic cable:

This OM4 Duplex Multimode fibre optic cable is ideal for connecting 40GBase-SR4 and 100GBase-SR10, SFP+ and QSFP+ transceivers for 40 and 100 gigabit network connections. This cable provides backward compatibility with existing 50/125 equipment and the performance headroom required to support LED and VCSEL laser light sources, and 40 or 100 gigabit Ethernet applications in a data centre or wiring closet.