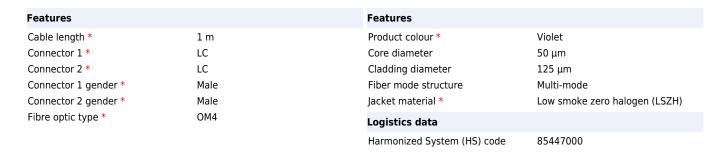

C2G 1M LC/LC OM4 LSZH FIBRE PATCH - VIOLET. Cable length: 1 m, Fibre optic type: OM4, Connector 1: LC, Connector 2: LC, Core diameter: 50  $\mu$ m

757120817499

0757120817499

8592978131579

Disclaimer. The information published here (the "Information") is based on sources that can be considered reliable, typically the manufacturer, but this Information is provided "AS IS" and without guarantee of correctness or completeness. The Information is only indicative and can be changed at any time without notification. No rights can be based on the Information. Suppliers or aggregators of this Information do not accept any liability with regard to the content of (web)pages and other documents, including its Information. The publisher of the Information can not be held liable for the content of 3rd party websites that are linking this Information or are linked to from this Information. You as the User of the Information are solely responsible for the choice and usage of this Information. You are not entitled to transfer, copy or otherwise multiply or distribute the Information. You are obliged to follow the directions of the copyright owner(s) with regard to the use of the Information. Exclusively Dutch law is applicable. With regard to price and stock data on the site, the publisher followed a number of starting points, which are not necessarily relevant for your private or business circumstances. Therefore, the price and stock data are only indicative and are subject to changes. You are personally responsible for the way you use and apply this information. As a user of the Information or sites or documents in which this Information is included, you will adhere to standard fair use including avoidance of spamming, ripping, intellectual-property violations, privacy violations, and any other illegal activity.