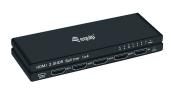

## Equip 332717 video splitter HDMI 4x HDMI

**Brand :** Equip **Product code:** 332717

**Product name:** 332717

| Ports & interfaces                                                                                               |                             | Weight & dimensions                |                                       |  |
|------------------------------------------------------------------------------------------------------------------|-----------------------------|------------------------------------|---------------------------------------|--|
| Video port type * Video out * HDMI version Video ports quantity *                                                | HDMI<br>4x HDMI<br>2.0<br>5 | Width<br>Depth<br>Height<br>Weight | 5.2 mm<br>0.95 mm<br>14.7 mm<br>125 g |  |
| DC-in jack                                                                                                       | ✓                           | Packaging data                     |                                       |  |
| Features                                                                                                         |                             | Quantity per pack                  | 1 pc(s)                               |  |
| Product colour  Housing material  Aluminiu  AD  HDCP version  HDCP  Plug and Play  Black  Aluminiu  2.2  V  V  V | Aluminium<br>✓              | Packaging content                  | Packaging content                     |  |
|                                                                                                                  |                             | Manual<br>AC adapter included      | <b>√</b>                              |  |
|                                                                                                                  |                             | Operational conditions             |                                       |  |
|                                                                                                                  | ✓                           | Operating temperature (T-T)        | 0 - 40 °C                             |  |
| LED indicators                                                                                                   | ✓                           | Sustainability                     |                                       |  |
| Power                                                                                                            |                             | Sustainability certificates        | CE, RoHS                              |  |
| Output voltage<br>Output current                                                                                 | 5 V<br>1 A                  | Technical details                  |                                       |  |
|                                                                                                                  |                             | Compliance certificates            | CE, RoHS                              |  |
|                                                                                                                  |                             | Logistics data                     |                                       |  |
|                                                                                                                  |                             | Harmonized System (HS) code        | 85176990                              |  |