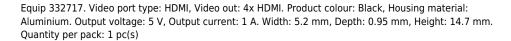

## Equip 332717 video splitter HDMI 4x HDMI

**Brand :** Equip **Product code:** 332717

**Product name:** 332717

| Ports & interfaces                                                                                               |                             | Weight & dimensions                |                                       |  |
|------------------------------------------------------------------------------------------------------------------|-----------------------------|------------------------------------|---------------------------------------|--|
| Video port type * Video out * HDMI version Video ports quantity *                                                | HDMI<br>4x HDMI<br>2.0<br>5 | Width<br>Depth<br>Height<br>Weight | 5.2 mm<br>0.95 mm<br>14.7 mm<br>125 g |  |
| DC-in jack                                                                                                       | ✓                           | Packaging data                     |                                       |  |
| Features                                                                                                         |                             | Quantity per pack                  | 1 pc(s)                               |  |
| Product colour  Housing material  Aluminiu  AD  HDCP version  HDCP  Plug and Play  Black  Aluminiu  2.2  V  V  V | Aluminium<br>✓              | Packaging content                  | Packaging content                     |  |
|                                                                                                                  |                             | Manual<br>AC adapter included      | <b>√</b>                              |  |
|                                                                                                                  |                             | Operational conditions             |                                       |  |
|                                                                                                                  | ✓                           | Operating temperature (T-T)        | 0 - 40 °C                             |  |
| LED indicators                                                                                                   | ✓                           | Sustainability                     |                                       |  |
| Power                                                                                                            |                             | Sustainability certificates        | CE, RoHS                              |  |
| Output voltage<br>Output current                                                                                 | 5 V<br>1 A                  | Technical details                  |                                       |  |
|                                                                                                                  |                             | Compliance certificates            | CE, RoHS                              |  |
|                                                                                                                  |                             | Logistics data                     |                                       |  |
|                                                                                                                  |                             | Harmonized System (HS) code        | 85176990                              |  |